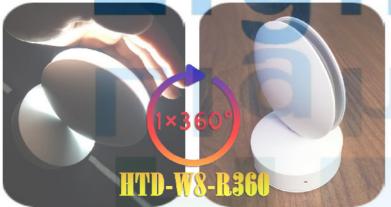

## LED Window light HTD-W8 series

Product size chart (Unit: mm)

L144\*W69\*H98(HTD-W8-M180) †

Constant lighting/RF/DMX/Self-control

Single color/RGB/RGBW

1\*180°(IP65)/1\*360°(IP44)

≥30000

mm