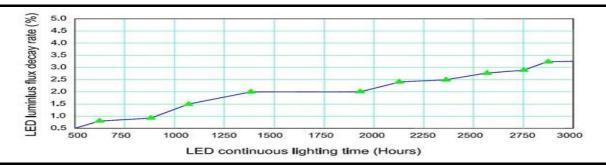

This product have high brightness, low power consumption, long life, wide voltage input, small attenuation, rich colors such features. When we make for DMX this light achieve effect such as flowing water, chase, scanning, addressable, etc. Depending on the installation, it was a composition change different color characters, design, etc. Various kinds of dynamic effect.