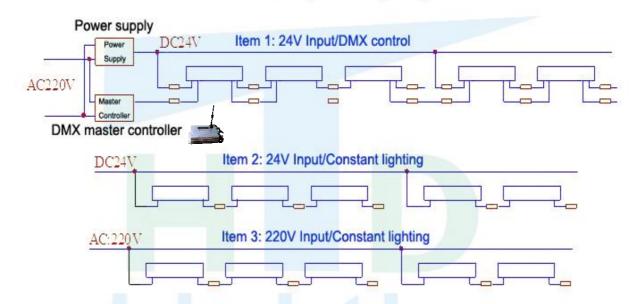

# \*LED Window light wiring diagram

#### \*Note:

- One DMX master controller can be control 512pcs window lights, AC220V input model is same with 24V about the wiring.
  DMX light need each lamp have an address code.
- 2. RF or IR control model usually used for 1PCS remote to control lamp. Also can be choose self-control style.