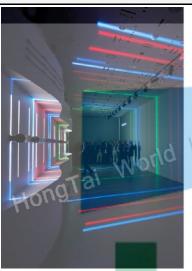

### Product figure:

Widely used in hotel and other window lighting or outline brighten and any coil effect, can be do indoor or outdoor decorative lighting, etc. \*Tips:

When we computing power should retain 15-20% of the allowance(If input choose DC24V).