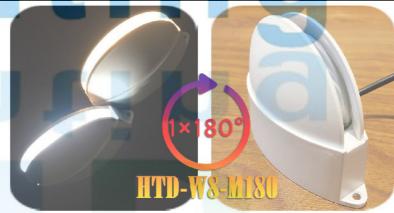

## LED Window light HTD-W8 series

Product size chart (Unit: mm)

L144\*W69\*H98(HTD-W8-M180) †

Constant lighting/RF/DMX/Self-control

Single color/RGB/RGBW

1\*180°(IP65)/1\*360°(IP44)

≥30000

mm