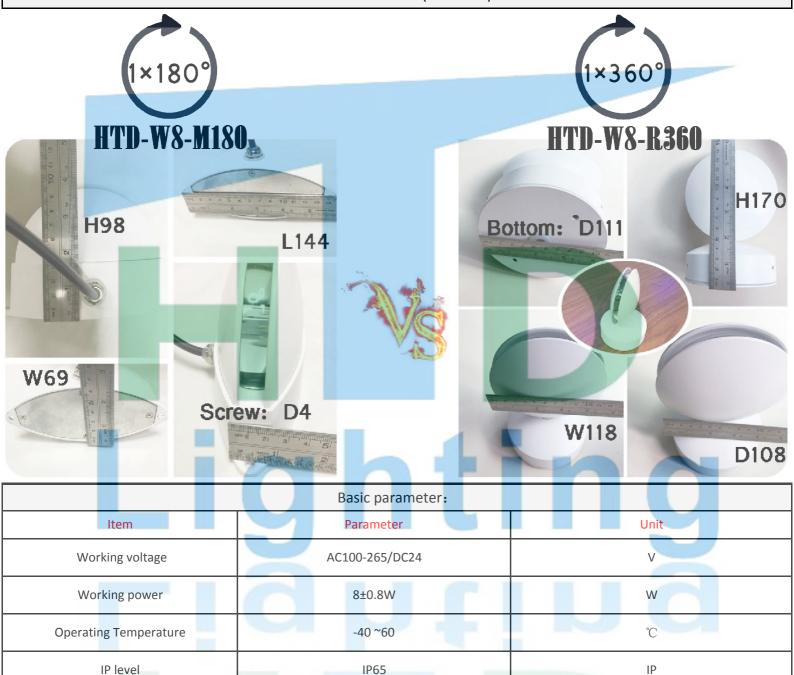

## LED Window light HTD-W8 series

Product size chart (Unit: mm)

L144\*W69\*H98(HTD-W8-M180) †

Constant lighting/RF/DMX/Self-control

Single color/RGB/RGBW

1\*180°(IP65)/1\*360°(IP44)

≥30000

mm

# Note:

1. Above dimensions are given in mm;

Appearance size

Control type

Color type

Shine Angle for PC lens

Light source life

2. The above dimensions tolerance which is 1mm, unless otherwise specified.